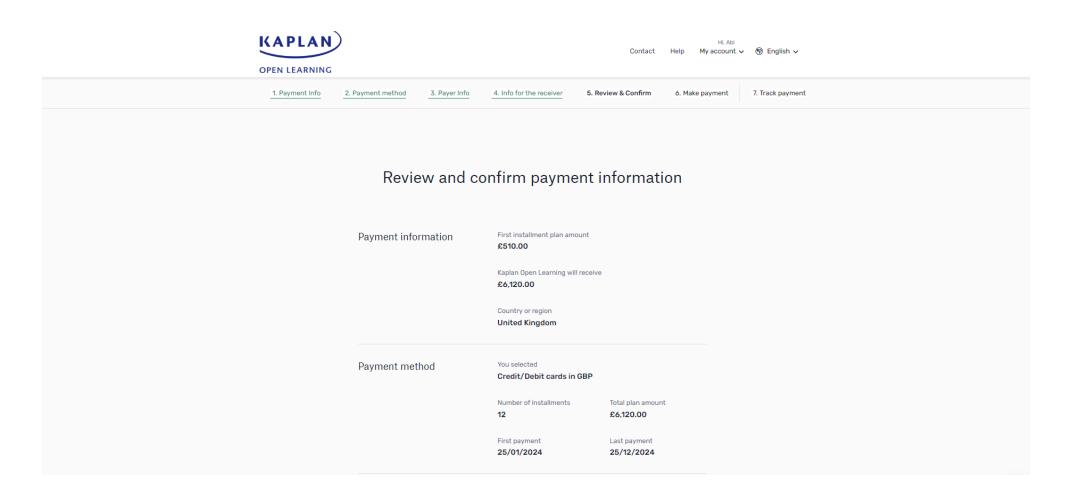

## 7. Review and confirm your payment information and then click 'Pay' to enter your card details: