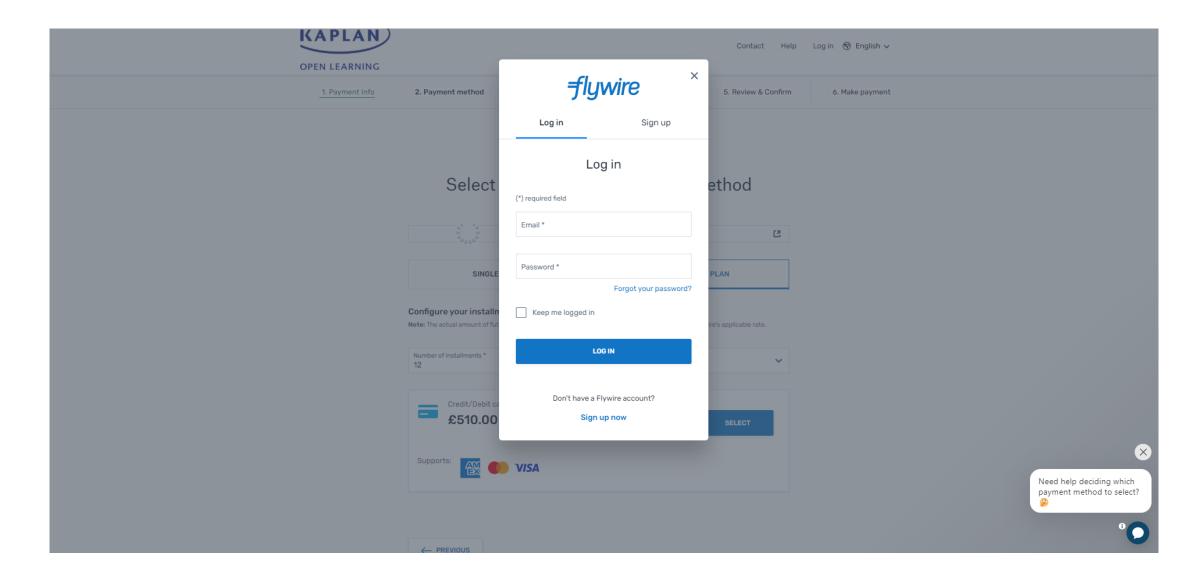

### 4. Select your payment type and continue to 'Log in' or 'Sign up' to Flywire: