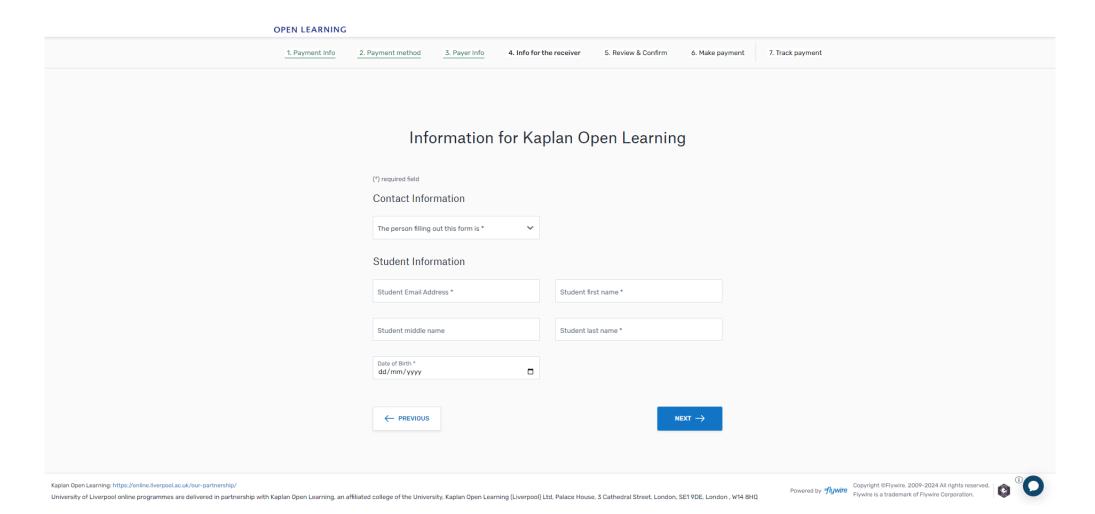

# 6. Complete the 'Information for Kaplan Open Learning' section. The Kaplan Student ID is not a required field for new students: