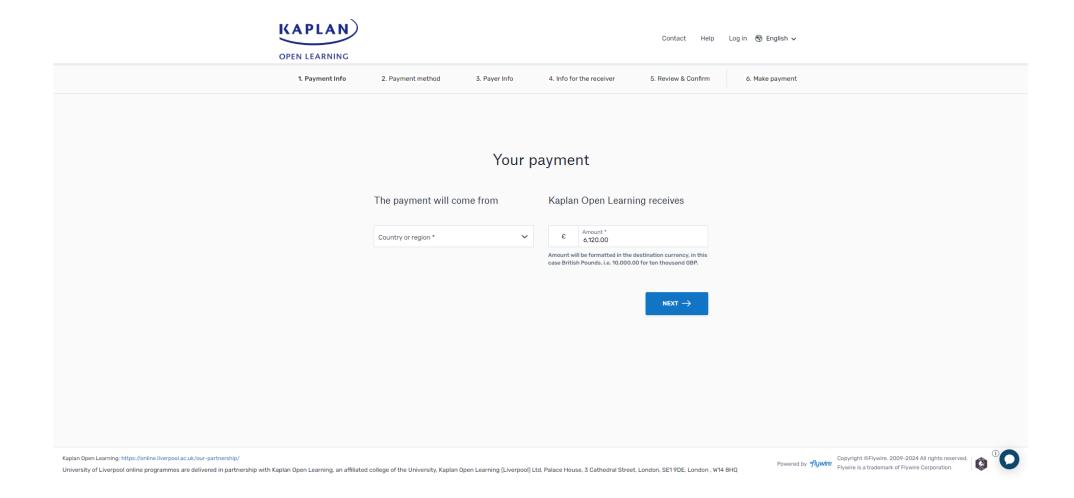

# 2. Enter the annual amount on the first screen of the Flywire Payment Portal page, confirm your country, and click next: