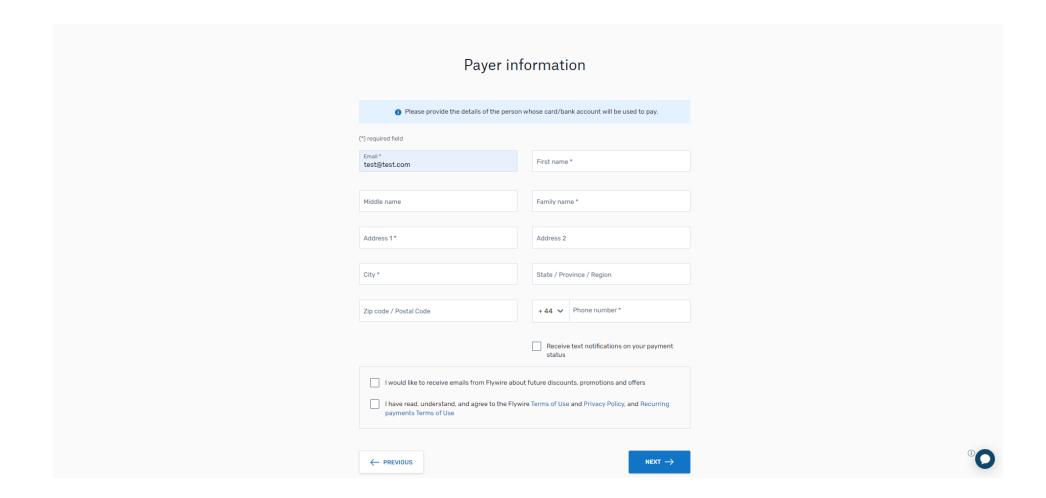

0.00

Total Tuition Fee Payable £ 15,300.00

#### Payment Schedule

Year 1 Annual Tuition Fees: £ 6,120.00 \* paid in 12 monthly instalments

Year 2 Annual Tuition Fees: £ 6,120.00 paid in 12 monthly instalments

Year 3 Annual Tuition Fees: £ 3,060.00 paid in 6 monthly instalments

Total Tuition Fee Payable £ 15,300.00

<sup>\*</sup> First monthly instalment due upon acceptance to reserve your place: £ 510.00

# 2. Enter the annual amount on the first screen of the Flywire Payment Portal page, confirm your country, and click next:



# 3. Select your preferred payment method as 'Instalment Plan' and select 12 as the number of instalments to pay:



### 4. Select your payment type and continue to 'Log in' or 'Sign up' to Flywire:



### 5. Input your payment information then click 'Next':



# 6. Complete the 'Information for Kaplan Open Learning' section. The Kaplan Student ID is not a required field for new students:



## 7. Review and confirm your payment information and then click 'Pay' to enter your card details:



### 8. Enter the payment details to pay your first instalment and click 'Pay'. You can then review and track your plan by signing into your Flywire account: