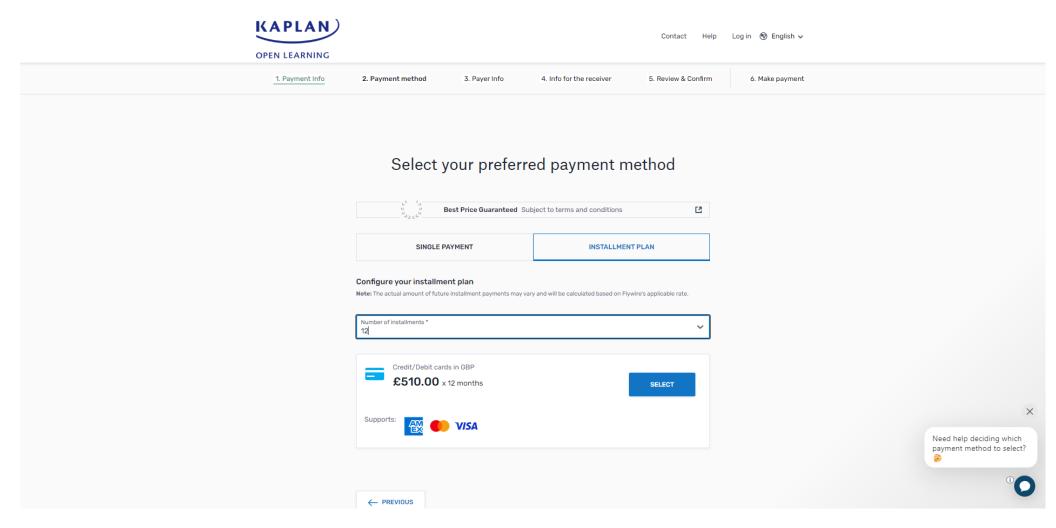

# 3. Select your preferred payment method as 'Instalment Plan' and select 12 as the number of instalments to pay: