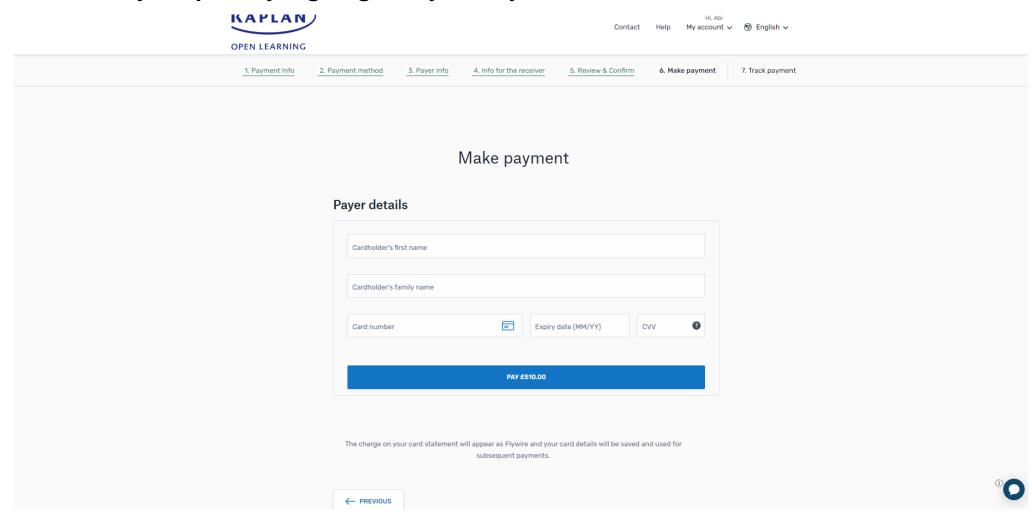

### 8. Enter the payment details to pay your first instalment and click 'Pay'. You can then review and track your plan by signing into your Flywire account: