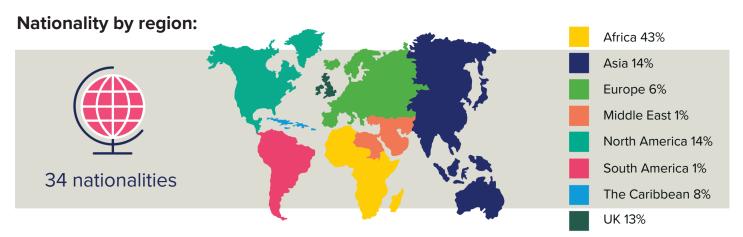

## Online MPH Class Profile 2024\*

Our online and part-time Master of Public Health (MPH) has intakes throughout the year. Students study in diverse and global cohorts that provide the opportunity to share experiences of different cultures, organisations and challenges – and to learn about public health in different contexts.